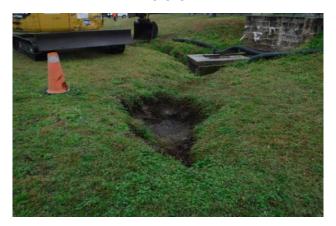

**Before** 

**During** 

After

Project: Port Royal Island Washout / Sinkhole Repair -**Bostick Circle** Map #5

Activity: Routine/ Preventive Maintenance

Project #: 2019-317A

Township/SW Dist: Port Royal Island/