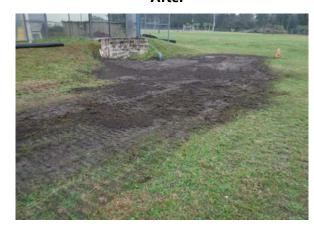

**Before** 

**During** 

After

Project: Port Royal Island Washout / Sinkhole Repair -**Bostick Circle** Map #5

Activity: Routine/ Preventive Maintenance

Project #: 2019-317A

Township/SW Dist: Port Royal Island/