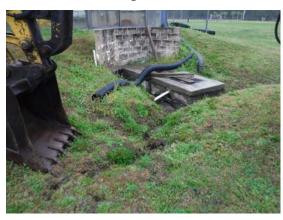

**Before** 

**During** 

After

Project: Port Royal Island Washout / Sinkhole Repair -**Bostick Circle** Map #5

Activity: Routine/ Preventive Maintenance

Project #: 2019-317A

Township/SW Dist: Port Royal Island/