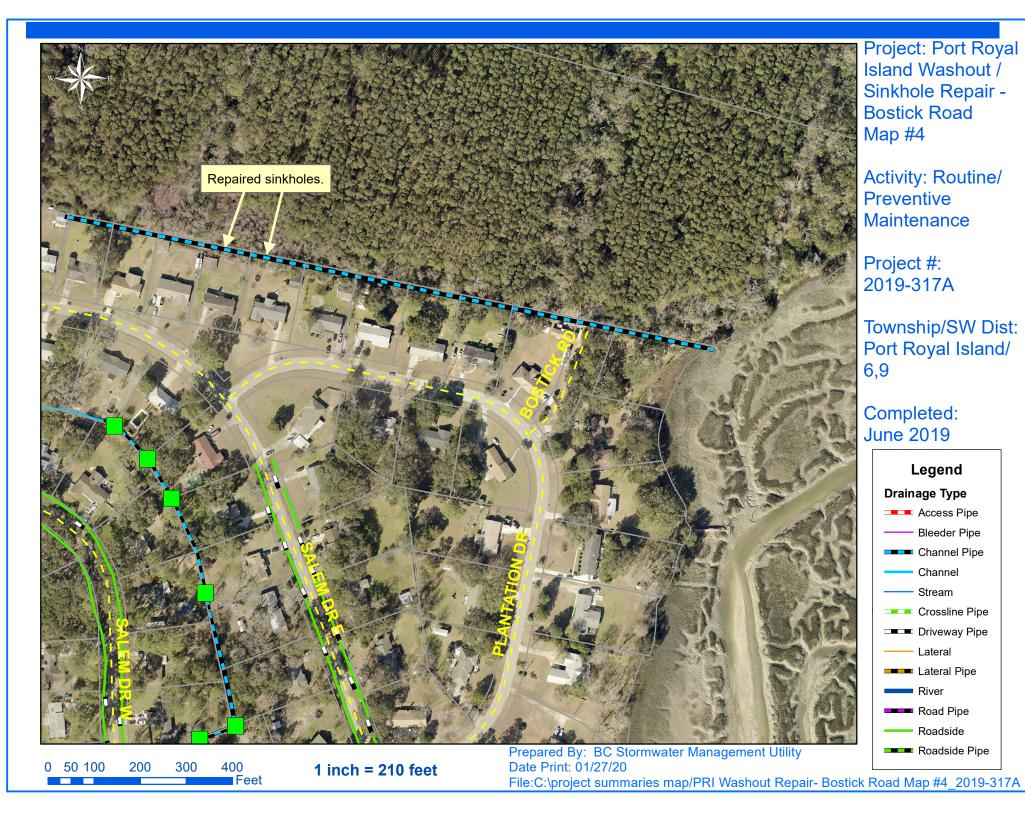

# Beaufort County Public Works Stormwater Infrastructure

**Project Summary** 

**Project Summary:** Port Royal Island Washout/Sinkhole Repair

Blue Dolphin Drive, Mint Farm Drive, Godwin Road, Bostick Circle,

#### **Narrative Description of Project:**

Repaired sinkholes and washouts. Installed rip rap for erosion control.

**Activity:** Routine/Preventive Maintenance

**Duration:** 02/20/19-06/27/19

| 2019-317A / Port Royal Island Washout/Sinkhole Repair           | Labor | Labor      | Equipment  | Material   | Contractor | Indirect   | Total       |
|-----------------------------------------------------------------|-------|------------|------------|------------|------------|------------|-------------|
|                                                                 | Hours | Cost       | Cost       | Cost       | Cost       | Labor      | Cost        |
| AUDIT / Audit Project                                           | 2.0   | \$43.58    | \$0.00     | \$0.00     | \$0.00     | \$0.00     | \$43.58     |
| HAUL / Hauling                                                  | 33.0  | \$736.43   | \$467.28   | \$633.80   | \$0.00     | \$327.49   | \$2,165.00  |
| RPWO / Repaired Washout                                         | 38.0  | \$810.16   | \$130.53   | \$111.95   | \$0.00     | \$436.68   | \$1,489.32  |
| SD / Soft Digging                                               | 20.0  | \$443.38   | \$383.20   | \$89.09    | \$0.00     | \$213.54   | \$1,129.21  |
| SR / Sinkhole repair                                            | 117.0 | \$2,648.57 | \$574.50   | \$1,004.83 | \$0.00     | \$1,209.33 | \$5,437.23  |
| 2019-317A / Port Royal Island Washout/Sinkhole Repair Sub Total | 210.0 | \$4,682.12 | \$1,555.51 | \$1,839.67 | \$0.00     | \$2,187.04 | \$10,264.34 |
| Grand Total                                                     | 210.0 | \$4,682.12 | \$1,555.51 | \$1,839.67 | \$0.00     | \$2,187.04 | \$10,264.34 |

## Completed: June 2019

### Legend

#### **Drainage Type**

- Access Pipe
- Bleeder Pipe
- Channel Pipe
- Channel
- Stream
- Crossline Pipe
- Driveway Pipe
  - Lateral
- Lateral Pipe
- River
- Road Pipe
- Roadside
- Roadside Pipe

File:C:\project summaries map/PRI Washout Repair- Bostick Circle Map #5\_2019-317A