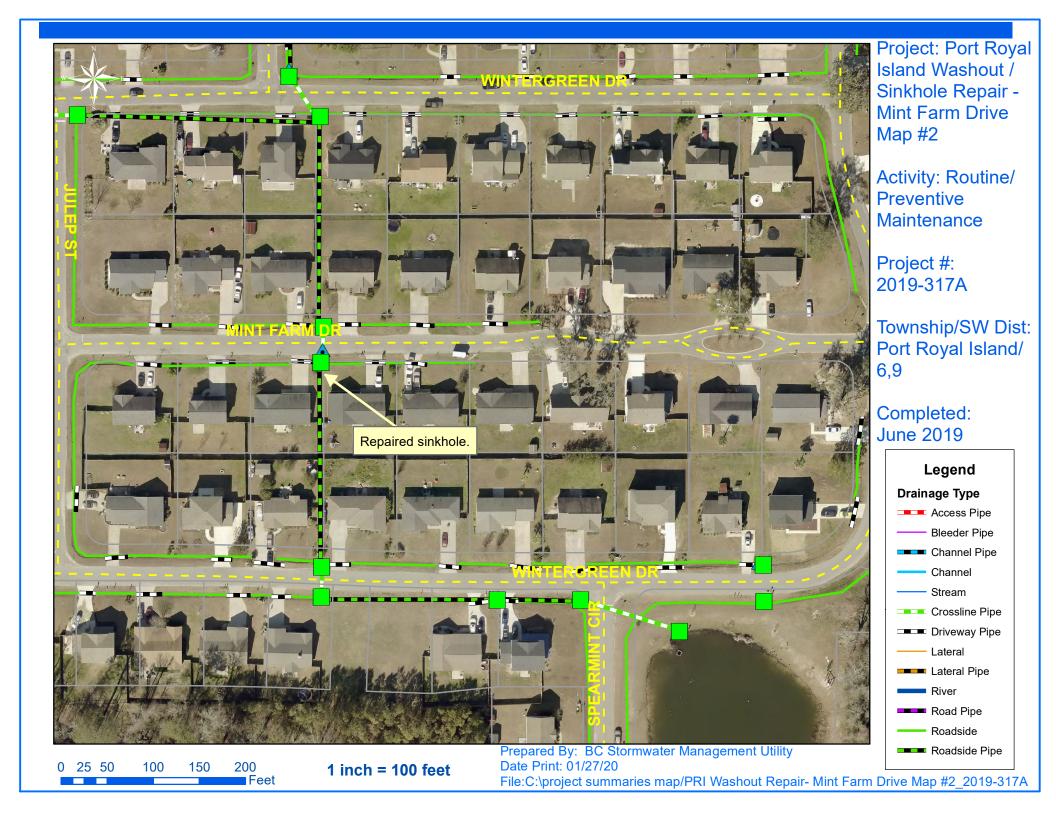

# Beaufort County Public Works Stormwater Infrastructure

**Project Summary** 

**Project Summary:** Port Royal Island Washout/Sinkhole Repair

Blue Dolphin Drive, Mint Farm Drive, Godwin Road, Bostick Circle,

#### **Narrative Description of Project:**

Repaired sinkholes and washouts. Installed rip rap for erosion control.

**Activity:** Routine/Preventive Maintenance

**Duration:** 02/20/19-06/27/19

| 2019-317A / Port Royal Island Washout/Sinkhole Repair           | Labor | Labor      | Equipment  | Material   | Contractor | Indirect   | Total       |
|-----------------------------------------------------------------|-------|------------|------------|------------|------------|------------|-------------|
|                                                                 | Hours | Cost       | Cost       | Cost       | Cost       | Labor      | Cost        |
| AUDIT / Audit Project                                           | 2.0   | \$43.58    | \$0.00     | \$0.00     | \$0.00     | \$0.00     | \$43.58     |
| HAUL / Hauling                                                  | 33.0  | \$736.43   | \$467.28   | \$633.80   | \$0.00     | \$327.49   | \$2,165.00  |
| RPWO / Repaired Washout                                         | 38.0  | \$810.16   | \$130.53   | \$111.95   | \$0.00     | \$436.68   | \$1,489.32  |
| SD / Soft Digging                                               | 20.0  | \$443.38   | \$383.20   | \$89.09    | \$0.00     | \$213.54   | \$1,129.21  |
| SR / Sinkhole repair                                            | 117.0 | \$2,648.57 | \$574.50   | \$1,004.83 | \$0.00     | \$1,209.33 | \$5,437.23  |
| 2019-317A / Port Royal Island Washout/Sinkhole Repair Sub Total | 210.0 | \$4,682.12 | \$1,555.51 | \$1,839.67 | \$0.00     | \$2,187.04 | \$10,264.34 |
| Grand Total                                                     | 210.0 | \$4,682.12 | \$1,555.51 | \$1,839.67 | \$0.00     | \$2,187.04 | \$10,264.34 |

## Completed: June 2019

### Legend

#### **Drainage Type**

- Access Pipe
- Bleeder Pipe
- Channel Pipe
- Channel
- Stream
- Crossline Pipe
- Driveway Pipe
  - Lateral
- Lateral Pipe
- River
- Road Pipe
- Roadside
- Roadside Pipe

File:C:\project summaries map/PRI Washout Repair- Bostick Circle Map #5\_2019-317A