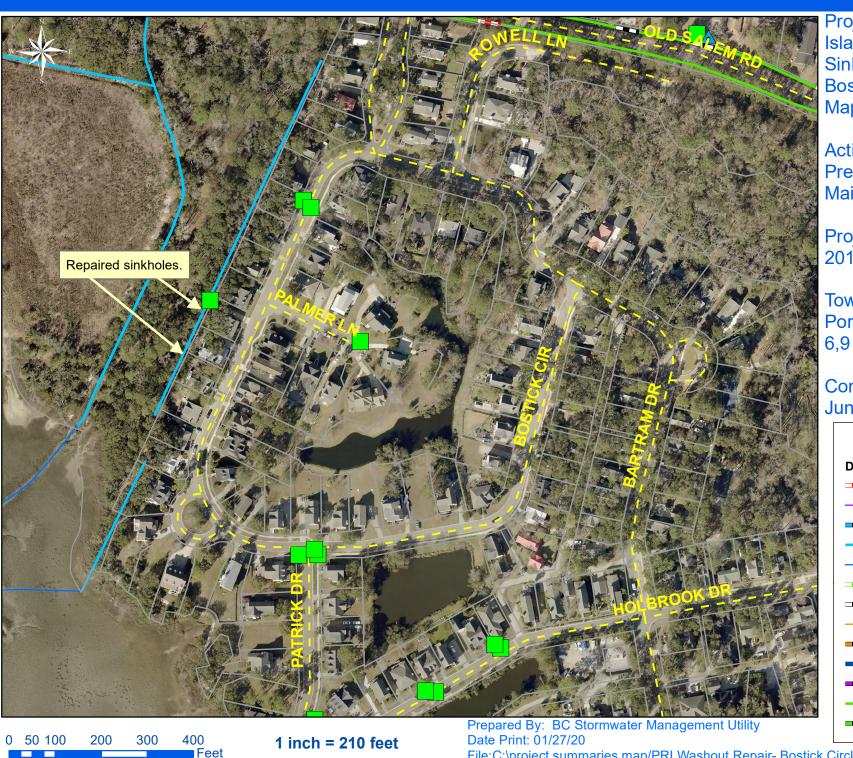

**Before** 

**During** 

After

Project: Port Royal Island Washout / Sinkhole Repair -**Bostick Circle** Map #5

Activity: Routine/ Preventive Maintenance

Project #: 2019-317A

Township/SW Dist: Port Royal Island/

## Completed: June 2019

### Legend

#### **Drainage Type**

- Access Pipe
- Bleeder Pipe
- Channel Pipe
- Channel
- Stream
- Crossline Pipe
- Driveway Pipe
  - Lateral
- Lateral Pipe
- River
- Road Pipe
- Roadside
- Roadside Pipe

File:C:\project summaries map/PRI Washout Repair- Bostick Circle Map #5\_2019-317A