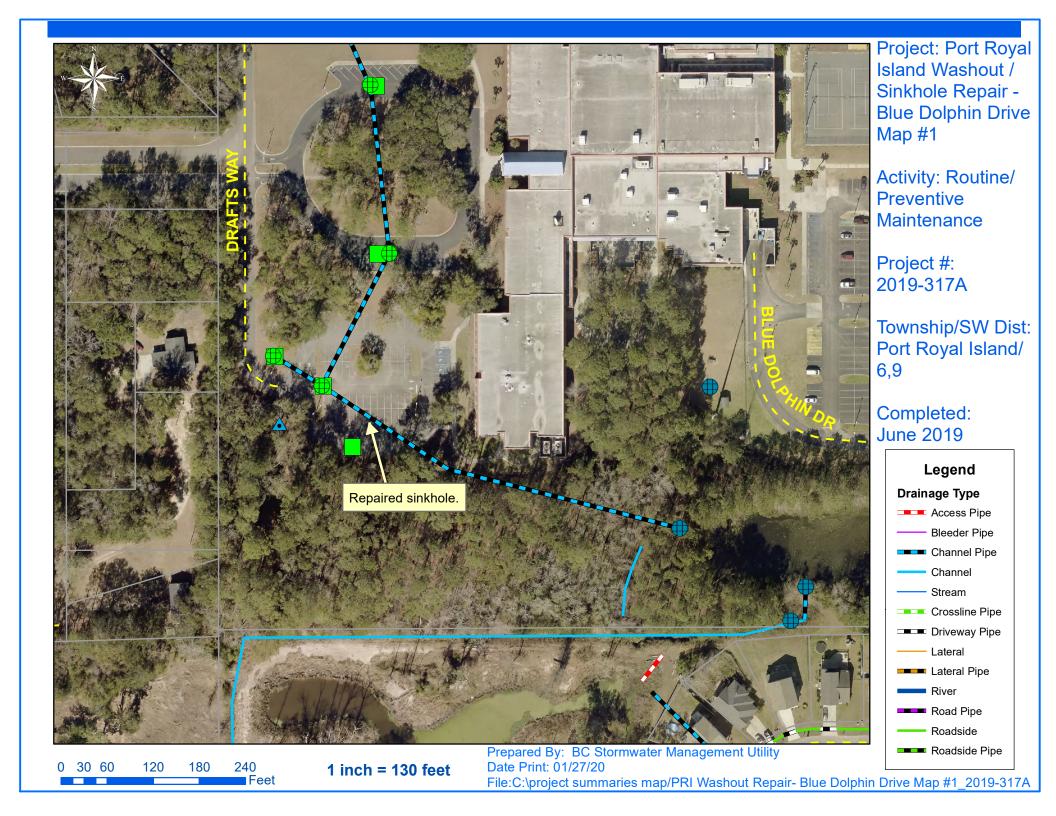

# Beaufort County Public Works Stormwater Infrastructure

**Project Summary** 

**Project Summary:** Port Royal Island Washout/Sinkhole Repair

Blue Dolphin Drive, Mint Farm Drive, Godwin Road, Bostick Circle,

#### **Narrative Description of Project:**

Repaired sinkholes and washouts. Installed rip rap for erosion control.

**Activity:** Routine/Preventive Maintenance

**Duration:** 02/20/19-06/27/19

| 2019-317A / Port Royal Island Washout/Sinkhole Repair           | Labor | Labor      | Equipment  | Material   | Contractor | Indirect   | Total       |
|-----------------------------------------------------------------|-------|------------|------------|------------|------------|------------|-------------|
|                                                                 | Hours | Cost       | Cost       | Cost       | Cost       | Labor      | Cost        |
| AUDIT / Audit Project                                           | 2.0   | \$43.58    | \$0.00     | \$0.00     | \$0.00     | \$0.00     | \$43.58     |
| HAUL / Hauling                                                  | 33.0  | \$736.43   | \$467.28   | \$633.80   | \$0.00     | \$327.49   | \$2,165.00  |
| RPWO / Repaired Washout                                         | 38.0  | \$810.16   | \$130.53   | \$111.95   | \$0.00     | \$436.68   | \$1,489.32  |
| SD / Soft Digging                                               | 20.0  | \$443.38   | \$383.20   | \$89.09    | \$0.00     | \$213.54   | \$1,129.21  |
| SR / Sinkhole repair                                            | 117.0 | \$2,648.57 | \$574.50   | \$1,004.83 | \$0.00     | \$1,209.33 | \$5,437.23  |
| 2019-317A / Port Royal Island Washout/Sinkhole Repair Sub Total | 210.0 | \$4,682.12 | \$1,555.51 | \$1,839.67 | \$0.00     | \$2,187.04 | \$10,264.34 |
| Grand Total                                                     | 210.0 | \$4,682.12 | \$1,555.51 | \$1,839.67 | \$0.00     | \$2,187.04 | \$10,264.34 |

## Completed: June 2019

### Legend

#### **Drainage Type**

- Access Pipe
- Bleeder Pipe
- Channel Pipe
- Channel
- Stream
- Crossline Pipe
- Driveway Pipe
  - Lateral
- Lateral Pipe
- River
- Road Pipe
- Roadside
- Roadside Pipe

File:C:\project summaries map/PRI Washout Repair- Bostick Circle Map #5\_2019-317A