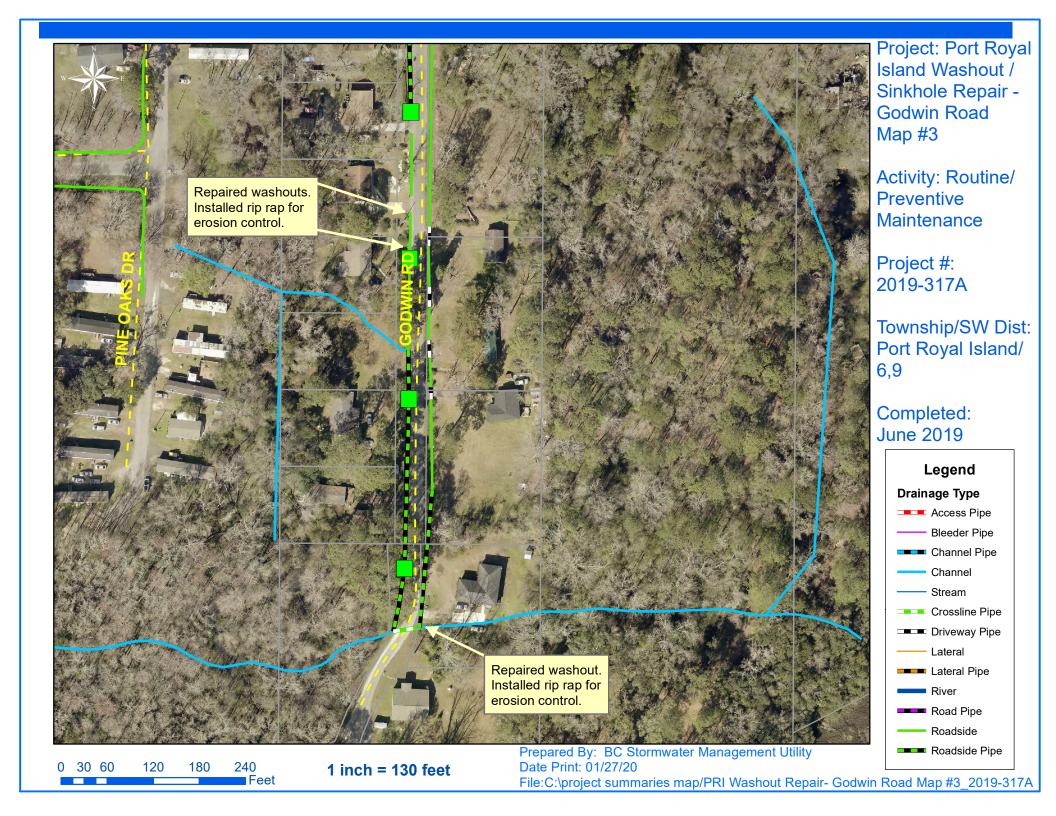

# Beaufort County Public Works Stormwater Infrastructure

**Project Summary** 

**Project Summary:** Port Royal Island Washout/Sinkhole Repair

Blue Dolphin Drive, Mint Farm Drive, Godwin Road, Bostick Circle,

#### **Narrative Description of Project:**

Repaired sinkholes and washouts. Installed rip rap for erosion control.

**Activity:** Routine/Preventive Maintenance

**Duration:** 02/20/19-06/27/19

| 2019-317A / Port Royal Island Washout/Sinkhole Repair           | Labor | Labor      | Equipment  | Material   | Contractor | Indirect   | Total       |
|-----------------------------------------------------------------|-------|------------|------------|------------|------------|------------|-------------|
|                                                                 | Hours | Cost       | Cost       | Cost       | Cost       | Labor      | Cost        |
| AUDIT / Audit Project                                           | 2.0   | \$43.58    | \$0.00     | \$0.00     | \$0.00     | \$0.00     | \$43.58     |
| HAUL / Hauling                                                  | 33.0  | \$736.43   | \$467.28   | \$633.80   | \$0.00     | \$327.49   | \$2,165.00  |
| RPWO / Repaired Washout                                         | 38.0  | \$810.16   | \$130.53   | \$111.95   | \$0.00     | \$436.68   | \$1,489.32  |
| SD / Soft Digging                                               | 20.0  | \$443.38   | \$383.20   | \$89.09    | \$0.00     | \$213.54   | \$1,129.21  |
| SR / Sinkhole repair                                            | 117.0 | \$2,648.57 | \$574.50   | \$1,004.83 | \$0.00     | \$1,209.33 | \$5,437.23  |
| 2019-317A / Port Royal Island Washout/Sinkhole Repair Sub Total | 210.0 | \$4,682.12 | \$1,555.51 | \$1,839.67 | \$0.00     | \$2,187.04 | \$10,264.34 |
| Grand Total                                                     | 210.0 | \$4,682.12 | \$1,555.51 | \$1,839.67 | \$0.00     | \$2,187.04 | \$10,264.34 |

## Completed: June 2019

### Legend

#### **Drainage Type**

- Access Pipe
- Bleeder Pipe
- Channel Pipe
- Channel
- Stream
- Crossline Pipe
- Driveway Pipe
  - Lateral
- Lateral Pipe
- River
- Road Pipe
- Roadside
- Roadside Pipe

File:C:\project summaries map/PRI Washout Repair- Bostick Circle Map #5\_2019-317A